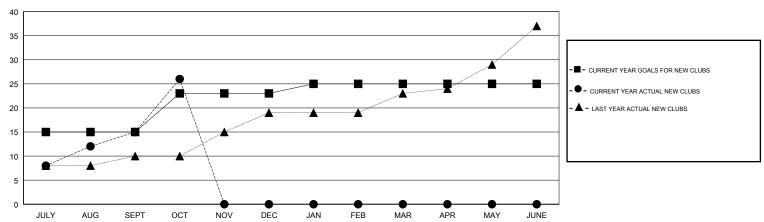

## LOCATION NEPAL

**GMT CA** 

| Clubs                 |               |           |               | Members       |                           |                         |                                                    |
|-----------------------|---------------|-----------|---------------|---------------|---------------------------|-------------------------|----------------------------------------------------|
| RESULTS FOR 2018-2019 |               |           |               |               | RESULTS F                 | FOR 2018-2019           |                                                    |
| QUARTER               | NEW CLUB GOAL | NEW CLUBS | DROPPED CLUBS | QUARTER       | MEMBER GROWTH NET<br>GOAL | MEMBER GROWTH<br>ACTUAL | DROPPED<br>MEMBERS ACTUAL<br>(including transfers) |
| JULY/AUG/SEPT         | 15            | 15        | 0             | JULY/AUG/SEPT | 1,410                     | 710                     | 449                                                |
| OCT/NOV/DEC           | 8             | 11        | 0             | OCT/NOV/DEC   | 508                       | 460                     | 83                                                 |
| JAN/FEB/MAR           | 2             | 0         | 0             | JAN/FEB/MAR   | 52                        | 0                       | 0                                                  |
| APR/MAY/JUNE          | 0             | 0         | 0             | APR/MAY/JUNE  | -190                      | 0                       | 0                                                  |

## GOALS AND ACTUAL NEW CLUBS CUMULATIVE

| MEMBER GROWTH NET GOAL          |  |
|---------------------------------|--|
| MEMBER GROWTH ACTUAL            |  |
| ▲ - LAST YEAR MEMBERSHIP ACTUAL |  |
|                                 |  |