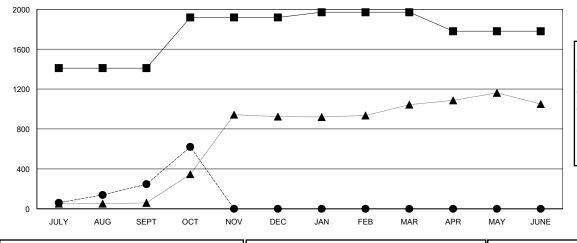

## LOCATION NEPAL

**GMT CA** 

| Clubs                 |               |           |               | Members       |                           |                         |                                                    |
|-----------------------|---------------|-----------|---------------|---------------|---------------------------|-------------------------|----------------------------------------------------|
| RESULTS FOR 2018-2019 |               |           |               |               | RESULTS F                 | FOR 2018-2019           |                                                    |
| QUARTER               | NEW CLUB GOAL | NEW CLUBS | DROPPED CLUBS | QUARTER       | MEMBER GROWTH NET<br>GOAL | MEMBER GROWTH<br>ACTUAL | DROPPED<br>MEMBERS ACTUAL<br>(including transfers) |
| JULY/AUG/SEPT         | 15            | 15        | 0             | JULY/AUG/SEPT | 1,410                     | 710                     | 449                                                |
| OCT/NOV/DEC           | 8             | 11        | 0             | OCT/NOV/DEC   | 508                       | 460                     | 83                                                 |
| JAN/FEB/MAR           | 2             | 0         | 0             | JAN/FEB/MAR   | 52                        | 0                       | 0                                                  |
| APR/MAY/JUNE          | 0             | 0         | 0             | APR/MAY/JUNE  | -190                      | 0                       | 0                                                  |

## GOALS AND ACTUAL NEW CLUBS CUMULATIVE

| MEMBER GROWTH NET GOAL          |  |
|---------------------------------|--|
| MEMBER GROWTH ACTUAL            |  |
| ▲ - LAST YEAR MEMBERSHIP ACTUAL |  |
|                                 |  |